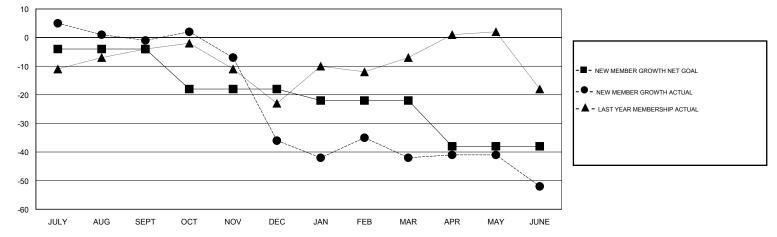

## LOCATION MICHIGAN

| GMT: OPEN                                                   |                  | L                | OCATION MICHIGAN |                                                             |                                                                |                                                              | GMT CA                                             |  |
|-------------------------------------------------------------|------------------|------------------|------------------|-------------------------------------------------------------|----------------------------------------------------------------|--------------------------------------------------------------|----------------------------------------------------|--|
|                                                             | Club             | S                |                  | Members                                                     |                                                                |                                                              |                                                    |  |
|                                                             | RESULTS FOR      | 2016-2017        |                  | RESULTS FOR 2016-2017                                       |                                                                |                                                              |                                                    |  |
| QUARTER                                                     | NEW CLUB GOAL    | NEW CLUBS        | DROPPED CLUBS    | QUARTER                                                     | NEW MEMBER GROWTH<br>NET GOAL (not reinstated<br>or transfers) | NEW MEMBER<br>GROWTH ACTUAL (not<br>reinstated or transfers) | DROPPED<br>MEMBERS ACTUAL<br>(including transfers) |  |
| JULY/AUG/SEPT<br>OCT/NOV/DEC<br>JAN/FEB/MAR<br>APR/MAY/JUNE | 0<br>0<br>0<br>0 | 0<br>0<br>0<br>0 | 0<br>1<br>0<br>0 | JULY/AUG/SEPT<br>OCT/NOV/DEC<br>JAN/FEB/MAR<br>APR/MAY/JUNE | -4<br>-14<br>-4<br>-16                                         | 20<br>24<br>35<br>34                                         | 21<br>59<br>41<br>44                               |  |